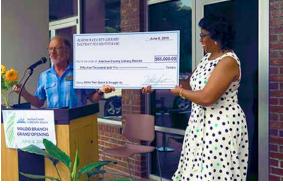

The new and improved Waldo Branch Library had its grand opening on Saturday, June 8<sup>th</sup>, with a large crowd in attendance that included many Foundation Board members. Judging from the number of people present, residents of Waldo and the surrounding areas clearly were eager to see the new building, which is significantly larger than the former branch building.